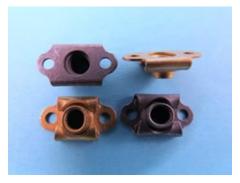

## 2 Lug Floating Steel – Mini Pattern

| Thread Size | Part Number  | Alternate PN |
|-------------|--------------|--------------|
| #4-40       | MS21075-04N  |              |
| #4-40       | MS21075-L04N |              |
| #6-32       | MS21075-L06N |              |
| #8-32       | MS21075-08N  |              |
| #8-32       | MS21075-L08N |              |
| #10-32      | MS21075-3N   |              |
| #10-32      | MS21075-L3N  |              |
| 1/4-28      | MS21075-L4N  |              |